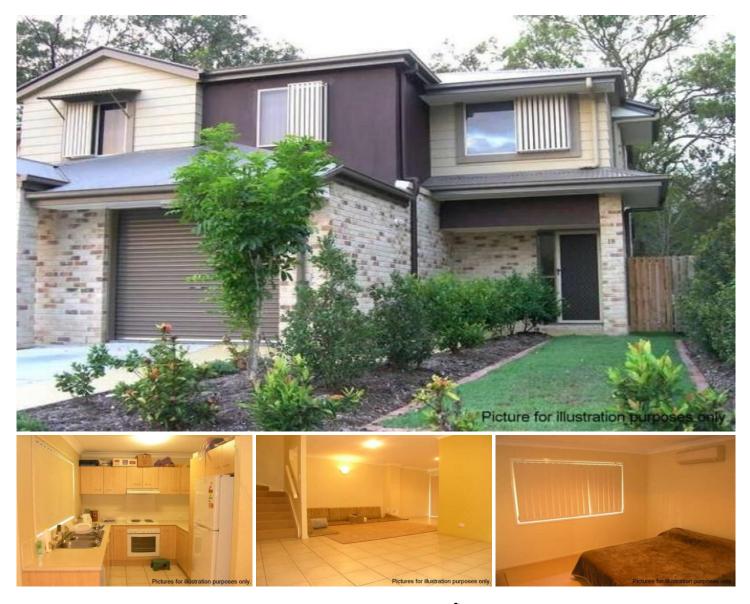

## RUNCORN

Enjoy the convenience of a house with the benefits of townhouse living. Situated in a boutique community this superb 2 storey townhouse enjoys generous living areas and your own large low maintenance courtyard with garden. Ideal for the retirees, garden lovers, professional couples or investors alike.

An easy drive to FruitGrove train station, shops and transport, this spacious 2 storey brick and tile townhouse features 3 bedrooms with built in robes (master with ensuite), central bathroom (sep WC), central modern kitchen with euro appliances and dishwasher, large meals area opening out to the courtyard, separate open plan living and single remote controlled garage with internal access.