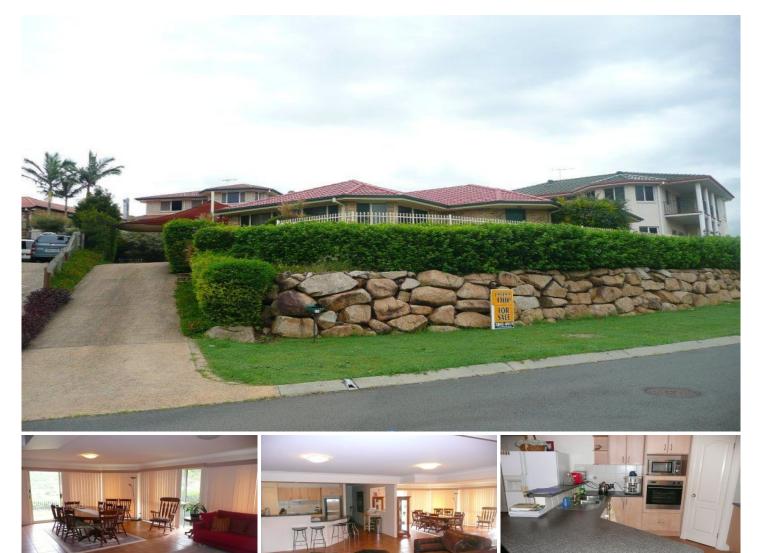

## **15 Ensign Street CARINDALE QLD**

This is your opportunity to save thousands in the Carindale Hills Estate. This wonderful home is below replacement cost. Attention to design and size combine to make this single level lowset 4 bedroom plus study 2 bathroom home a benchmark in the convenient relaxed contemporary living.

Impressive in design and features, this home caters for low maintenance living at its best.

The vast open plan living area incorporates casual dining, living and entertaining spaces that flow effortlessly throughout the home. A gourmet kitchen equipped with a breakfast bar and heaps of bench space.

The king size master bedroom offers a custom built-in walk in robe and ensuite. Three more spacious bedrooms plus a