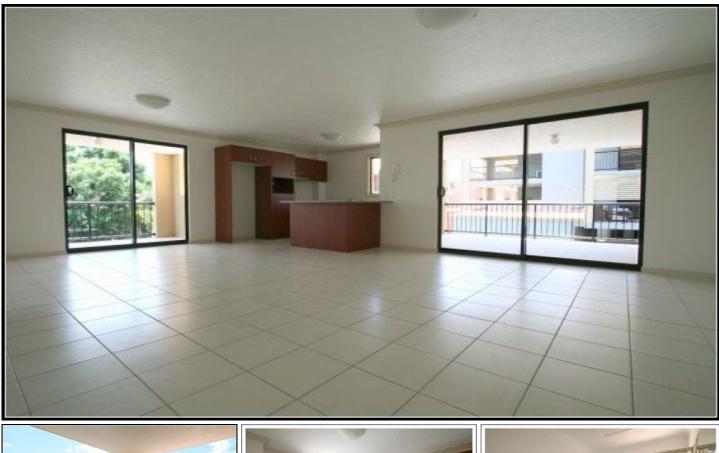

## 25/40 Tryon Street UPPER MOUNT GRAVATT QLD

As new two bedroom two bathroom apartment with a single remote control lock up garage located in a beautiful three individual building in a boutique complex.

The apartment has a large tiled open plan living and dining area, sliding glass doors which open out onto a generous covered balcony. The living area has Reverse cycle air conditioning The apartments are finished in neutral colours to complement a range of furniture styles.