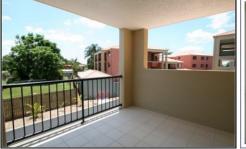

The apartment has a large tiled open plan living and dining area, sliding glass doors which open out onto a generous covered balcony. The living area has Reverse cycle air conditioning The apartments are finished in neutral colours to complement a range of furniture styles.