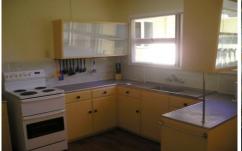

## Upstairs -

- \* 5 large furnished bedrooms all Air Conditioned
- \* 1 large unfurnished bedroom Air Conditioned
- \* Telephone connections
- \* 2 Bathrooms
- \* 2 Separate toilets
- \* Large eat in kitchen
- \* Spacious lounge