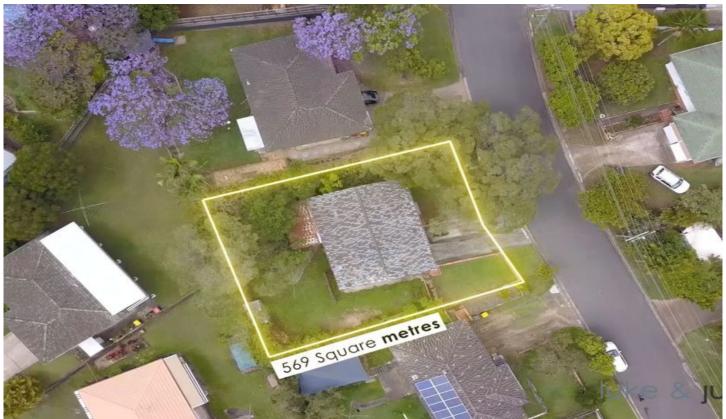

Within easy reach to Mansfield State High, Brisbane Adventist College and Citipoint Christian College., this highset post-war home sits on a 598m2 block with approx. 19.5 metre frontage and 27.5 metres depth.

3 📭 1 🔓 4 🖨

**Price** : \$ 522,500 **Land Size** : 569 sqm

View : https://www.positionone.com.au/sale/qld/so

uthside/mansfield/residential/house/567623

Luc lovenitti 07 3843 4511

CALE (METRES)

Trans decreasing a faccular or school - (Menancian and Americana)