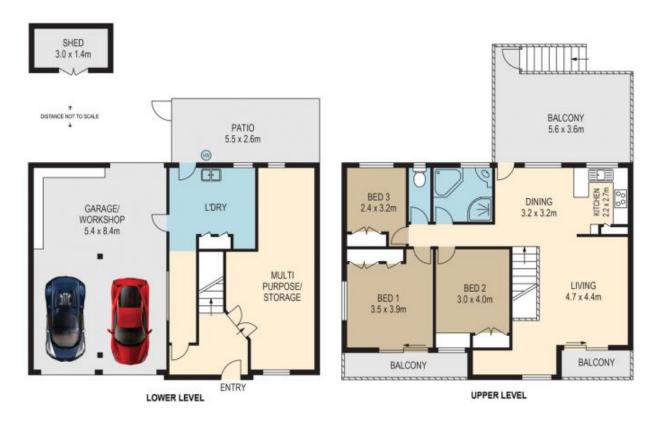

The home itself has three good size bedrooms, central bathroom, open plan design and functional kitchen and heaps of head high room underneath.

Buyers with a keen eye for renovation will delight in the potential of this perfectly located home.